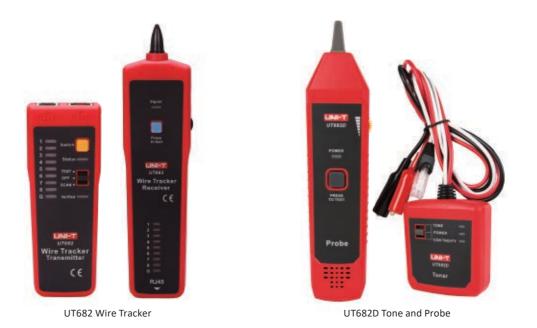

UT682 wire tracker consists of a transmitter and a receiver, it is able to track ethernet/telephone/power cables without opening their insulation. UT682 can troubleshoot ethernet cables and is a recommended tool for debugging communication cables and audio/video cables.