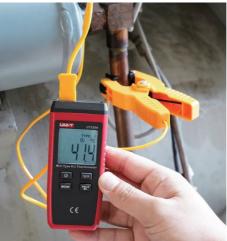

## Mini Contact Type Thermometers

UT320A and UT320D are single and dual channel contact type thermometers respectively. These highly accurate thermometers have a wide temperature range. UT320D can also calculate the temperature difference of its two channels. UT320 can be used with any K or J temperature probe.