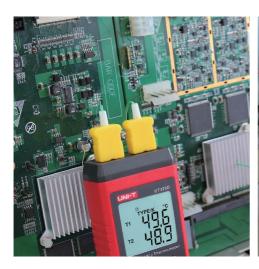

## Mini Contact Type Thermometers

UT320A and UT320D are single and dual channel contact type thermometers respectively. These highly accurate thermometers have a wide temperature range. UT320D can also calculate the temperature difference of its two channels. UT320 can be used with any K or J temperature probe.

- Auto power off
- Low battery indication
- Data hold
- °C/°F selection

- MAX/MIN/AVG
- Mode selection (K/J)
- Backlight
- 1m drop proof

UT320D

|                                | Range                                               | UT320A    | UT320D    |
|--------------------------------|-----------------------------------------------------|-----------|-----------|
| Certificates                   | CE, RoHS                                            |           |           |
| Temperature measurement (K)    | -50°C~1300°C                                        | ±(0.5%+1) | ±(0.5%+1) |
| Temperature measurement (J)    | -50°C~1200°C                                        | ±(0.5%+1) | ±(0.5%+1) |
| Display mode                   |                                                     | Single    | Dual      |
| Difference measurement (T1-T2) |                                                     |           | ٧         |
| Operating temperature          | 0°C~40°C                                            |           |           |
| Operating humidity             | ≤80%RH                                              |           |           |
| Power                          | 1.5V battery (R03) x 3                              |           |           |
| Display                        | 37.4mm x 36.4mm                                     |           |           |
| Product net weight             | 60g                                                 |           |           |
| Product size                   | 120mm x 53mm x 28mm                                 |           |           |
| Standard accessories           | K-type temperature probe, batteries, English manual |           |           |
| Standard individual packing    | Gift box                                            |           |           |
| Standard quantity per carton   | 20pcs                                               |           |           |
| Standard carton measurement    | 332mm x 225mm x 200mm                               |           |           |
| Standard carton gross weight   | 3.4kg                                               |           |           |