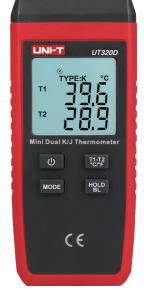

## Mini Contact Type Thermometers

UT320A and UT320D are single and dual channel contact type thermometers respectively. These highly accurate thermometers have a wide temperature range. UT320D can also calculate the temperature difference of its two channels. UT320 can be used with any K or J temperature probe.

- Auto power off
- Low battery indication
- Data hold
- °C/°F selection

- MAX/MIN/AVG
- Mode selection (K/J)
- Backlight
- 1m drop proof

UT320D

|                                | Range                                               | UT320A    | UT320D    |
|--------------------------------|-----------------------------------------------------|-----------|-----------|
| Certificates                   | CE, RoHS                                            |           |           |
| Temperature measurement (K)    | -50°C~1300°C                                        | ±(0.5%+1) | ±(0.5%+1) |
| Temperature measurement (J)    | -50°C~1200°C                                        | ±(0.5%+1) | ±(0.5%+1) |
| Display mode                   |                                                     | Single    | Dual      |
| Difference measurement (T1-T2) |                                                     |           | ٧         |
| Operating temperature          | 0°C~40°C                                            |           |           |
| Operating humidity             | ≤80%RH                                              |           |           |
| Power                          | 1.5V battery (R03) x 3                              |           |           |
| Display                        | 37.4mm x 36.4mm                                     |           |           |
| Product net weight             | 60g                                                 |           |           |
| Product size                   | 120mm x 53mm x 28mm                                 |           |           |
| Standard accessories           | K-type temperature probe, batteries, English manual |           |           |
| Standard individual packing    | Gift box                                            |           |           |
| Standard quantity per carton   | 20pcs                                               |           |           |
| Standard carton measurement    | 332mm x 225mm x 200mm                               |           |           |
| Standard carton gross weight   | 3.4kg                                               |           |           |