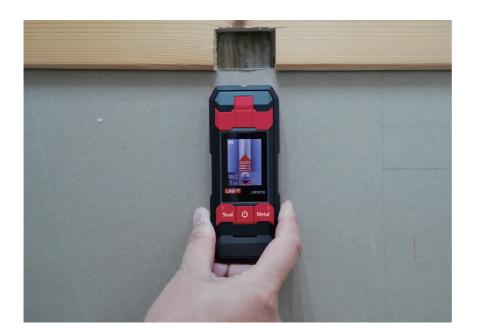

## UT387 SERIES

Wall Scanners

UNI-T's new wall scanner UT387 series enables you to detect electric wire, metal object, wooden beams accurately. The new and improved wall scanners are great tools for interior finish, renovation, furniture installation, flooring, pipe installation, and building construction.